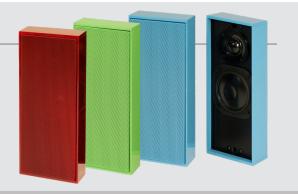

### STANDARD AND UPGRADED FINISHES

James is pleased to offer a wide selection of standard finishes across the product portfolio. As an included feature of our products, please select from any of our standard color finishes, or upgrade to a completely custom color or laser printed design for an up-charge. Our team is dedicated to delivering premium solutions to suit your project design.

#### STANDARD COLORS

(GLOSS)
Color Code: 00100

(SATIN) Color Code: 00101

(FLAT) Color Code: 00102

MATTE BLACK (FLAT) Color Code: 00103

BLACK GRANITE (SATIN) Color Code: 00104

(FLAT) Color Code: 00111

SATIN BRONZE (SATIN) Color Code: 00110

#### STANDARD COLORS AVAILABLE ON ALL JAMES PRODUCTS

- Visual Experience with Quadratech (Grilles)
- Small Aperture Series (Grilles)
- All Terrain | Subterranean
- Custom Speaker Designs

- On Wall Series
- Wedge Series
- SPL Soundbars
- EMB Subwoofers
- OMNI Series
- Outdoor Towers
- Pendant Series