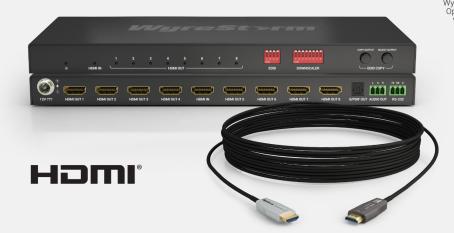

# REMOTE AND LOCAL SOURCE SPLITTING

Department stores come in all different sizes, from your immensely large, multi-story premises to smaller electronics stores. But just because you have a smaller store, doesn't mean your AV should suffer because of it. WyreStorm's 4K HDR splitters are tailored for smaller environments but pack just as big of a punch as our AV over IP solutions. Take a single source and transmit the signal to maximum of 8 displays. You can even cascade them to build a bigger system!

## Break out your sources audio content to speakers throughout the building Split your source content to 8 local screens, and even daisy chain to build bigger systems Split your source from a remote location by using WyreStorm Hybrid Active Optical Cables to extend video up to 50m/164ft

### **CUSTOM HDMI TECHNOLOGY**

The SP-0108-SCL is a simple yet powerful HDMI splitter that can be used in many applications from digital signage to retail or hospitality. Each HDMI output of the SP-0108-SCL features a 4K to 1080p down scaler, allowing for mixed resolution displays to be used simultaneously without suffering from compatibility limitations. A balanced analog and digital S/PDIF audio de-embed allows easy connection for external amplifiers or DSPs. With a chassis smaller than 1U, the SP-0108-SCL can be fitted anywhere for a tidy installation.