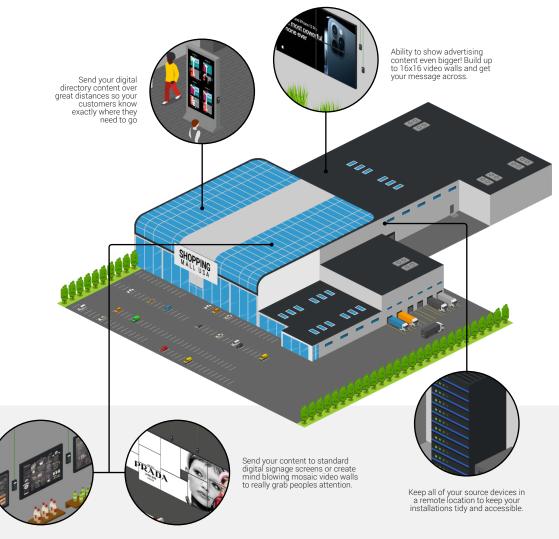

# LARGE-SCALE RETAIL AV DISTRIBUTION

The global retail market is forecast to reach close to 27 trillion U.S. dollars, so it is vitally important that shopping centers have the means to distribute your brand advertising. When dealing with AV in shopping centers, you need a solution that stands apart from your competitors in a big way. Say for example maybe your competitor offers a better product.

Now, you can offer a better experience through the use of superb AV technology. Digital signage options come in multiple formats, whether that's normal advertising, digital notice boards or interesting video wall layouts. Not only will your customers love this, but you get the satisfaction knowing WyreStorm solutions are consistent every time.