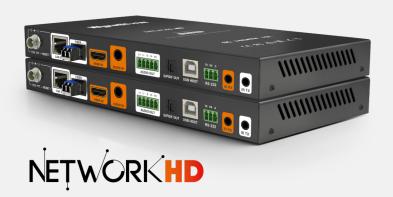

# INDEPENDENT RETAIL AV ENVIRONMENTS

Need to transmit your audio and video from location A, to locations B, C, D and E? WyreStorm's NetworkHD products make it easy. We've channeled our extensive experience in AV over IP into our unique NetworkHD Series, comprising of three different technologies. NetworkHD is a modular solution, making it easy to customize, and then expand your system in the future.

### WHAT IS NETWORKHD?

WyreStorm's NetworkHD uses AV over IP technology. AV over IP (Audio Visual over Internet Protocol) uses a set of rules to send AV signals over a Network. With this technology, the sky's the limit when it comes to the number of sources and displays you can use. Many NetworkHD models allow you to switch between sources with virtually no lagging, making them perfect for showing the big game, special events or even digital signage across any hospitality environment.