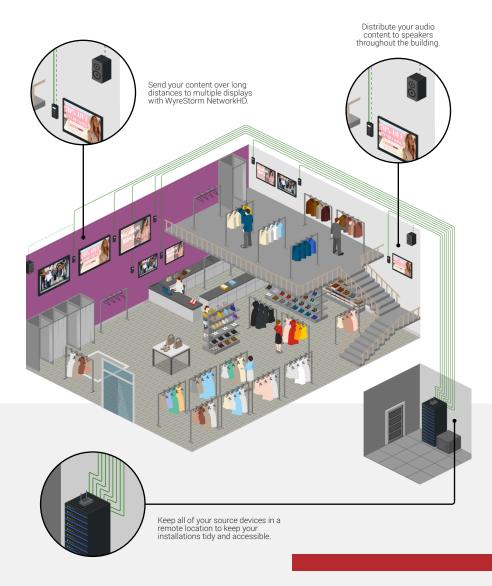

# INDEPENDENT RETAIL AV ENVIRONMENTS

Need to transmit your audio and video from location A, to locations B, C, D and E? WyreStorm's NetworkHD products make it easy. We've channeled our extensive experience in AV over IP into our unique NetworkHD Series, comprising of three different technologies. NetworkHD is a modular solution, making it easy to customize, and then expand your system in the future.

## Break out your sources audio content to speakers throughout the building Split your source content to 8 local screens, and even daisy chain to build bigger systems Split your source from a remote location by using WyreStorm Hybrid Active Optical Cables to extend video up to 50m/164ft