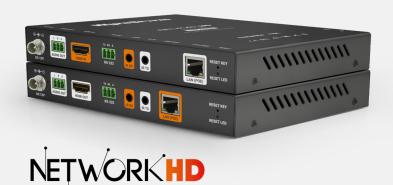

# INDEPENDENT RETAIL AV ENVIRONMENTS

Need to transmit your audio and video from location A, to locations B, C, D and E? WyreStorm's NetworkHD products make it easy. We've channeled our extensive experience in AV over IP into our unique NetworkHD Series, comprising of three different technologies. NetworkHD is a modular solution, making it easy to customize, and then expand your system in the future.

### WHAT IS NETWORKHD?

WyreStorm's NetworkHD uses AV over IP technology. AV over IP (Audio Visual over Internet Protocol) uses a set of rules to send AV signals over a Network. With this technology, the sky's the limit when it comes to the number of sources and displays you can use. Many NetworkHD models allow you to switch between sources with virtually no lagging, making them perfect for showing the big game, special events or even digital signage across any hospitality environment.