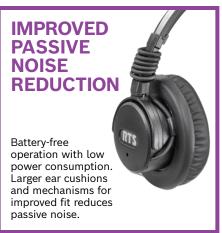

## **SPECIFICATIONS**

| COMPATIBILITY          | Compatible with all RTS Intercom Systems and Beltpacks                                  |  |
|------------------------|-----------------------------------------------------------------------------------------|--|
| - COMM ANDIENT         | Companible with all 1113 intercom Systems and Bettpacks                                 |  |
| CONNECTOR OPTIONS      | PHD: A4F, A4M, A5M<br>PHS: A4F, A4M, A5M, 3.5 mm                                        |  |
| MICROPHONE IMPEDANCE   | 200 Ω                                                                                   |  |
| MICROPHONE SENSITIVITY | -65 dB                                                                                  |  |
| MICROPHONE TYPE        | Dynamic noise-canceling