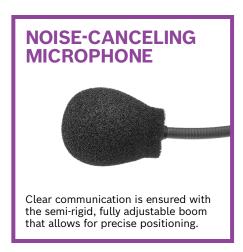

## **SPECIFICATIONS**

| COMPATIBILITY          | Compatible with all RTS Intercom Systems and Beltpacks                                  |  |
|------------------------|-----------------------------------------------------------------------------------------|--|
| - COMM ANDIENT         | Companible with all 1113 intercom Systems and Bettpacks                                 |  |
| CONNECTOR OPTIONS      | PHD: A4F, A4M, A5M<br>PHS: A4F, A4M, A5M, 3.5 mm                                        |  |
| MICROPHONE IMPEDANCE   | 200 Ω                                                                                   |  |
| MICROPHONE SENSITIVITY | -65 dB                                                                                  |  |
| MICROPHONE TYPE        | Dynamic noise-canceling