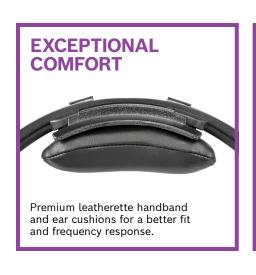

## **SPECIFICATIONS**

| COMPATIBILITY          | Compatible with all RTS Intercom Systems and Beltpacks                                  |  |
|------------------------|-----------------------------------------------------------------------------------------|--|
| - COMM ANDIENT         | Companible with all 1113 intercom Systems and Bettpacks                                 |  |
| CONNECTOR OPTIONS      | PHD: A4F, A4M, A5M<br>PHS: A4F, A4M, A5M, 3.5 mm                                        |  |
| MICROPHONE IMPEDANCE   | 200 Ω                                                                                   |  |
| MICROPHONE SENSITIVITY | -65 dB                                                                                  |  |
| MICROPHONE TYPE        | Dynamic noise-cancelin