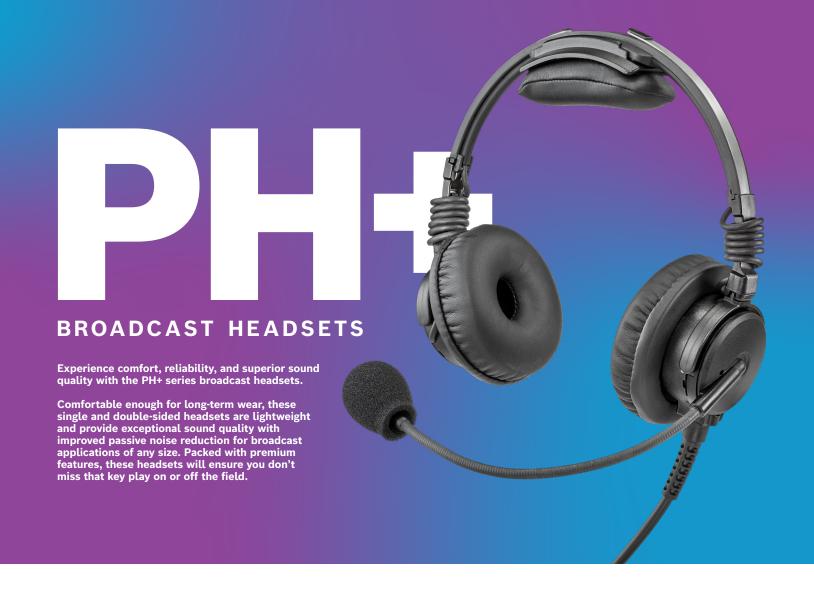

## **SPECIFICATIONS**

| COMPATIBILITY          | Compatible with all RTS Intercom Systems and Beltpacks                                  |  |
|------------------------|-----------------------------------------------------------------------------------------|--|
| - COMM ANDIENT         | Companible with all 1113 intercom Systems and Bettpacks                                 |  |
| CONNECTOR OPTIONS      | PHD: A4F, A4M, A5M<br>PHS: A4F, A4M, A5M, 3.5 mm                                        |  |
| MICROPHONE IMPEDANCE   | 200 Ω                                                                                   |  |
| MICROPHONE SENSITIVITY | -65 dB                                                                                  |  |
| MICROPHONE TYPE        | Dynamic noise-cancel